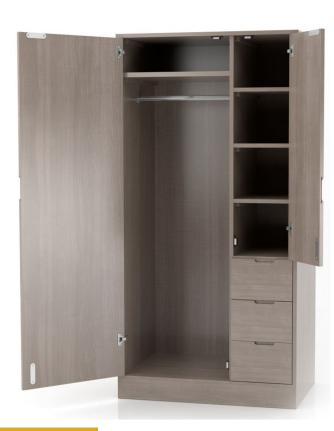

## FRANKLIN WARDROBE THREE-DRAWER

MODEL: FR-WR3-362472 DIMENSIONS: 36W X 24D X 72H

- High pressure laminate panels with PVC edge banding
- The drawer boxes are hardwood/plywood and are fully dovetailed and feature a custom SMARTER drawer slide with a 125 lb. load bearing capacity
- Top and drawer front are removeable and replaceable
- Non-marring casters with 300 lb. load capacity or adjustable feet glides for leveling