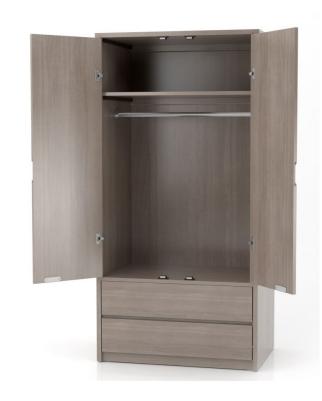

## FRANKLIN WARDROBE TWO-DRAWER

MODEL: FR-WR2-362472 DIMENSIONS: 36W X 24D X 72H

- High pressure laminate panels with PVC edge banding
- The drawer boxes are hardwood/plywood and are fully dovetailed and feature a custom SMARTER drawer slide with a 125 lb. load bearing capacity
- Top and drawer front are removeable and replaceable
- Non-marring casters with 300 lb. load capacity or adjustable feet glides for leveling