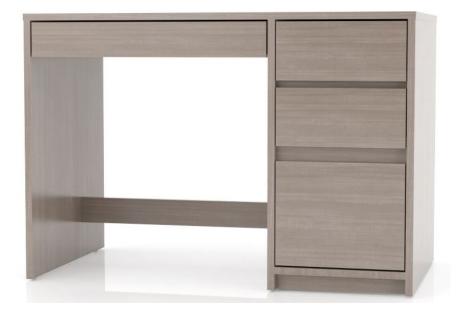

## FRANKLIN PEDESTAL DESK THREE-DRAWER

FR-PD4-422429 DIMENSIONS: 42W X 24D X 29H

- High pressure laminate panels with PVC edge banding
- The drawer boxes are hardwood/plywood and are fully dovetailed and feature a custom SMARTER drawer slide with a 125 lb. load bearing capacity
- Top and drawer fronts are removeable and replaceable

Adjustable feet glides for leveling