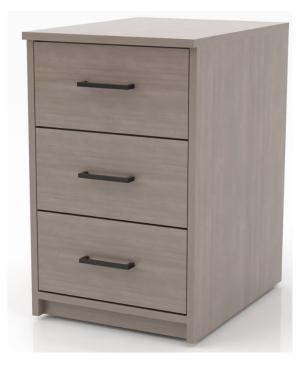

## FRANKLIN MOBILE PEDESTAL 3-DRAWER

MODEL: FR-MP3-182430 DIMENSIONS: 18W X 24D X 30H

- High pressure laminate panels with PVC edge banding
- The drawer boxes are hardwood/plywood and are fully dovetailed and feature a custom SMARTER drawer slide with a 125 lb. load bearing capacity
- Top and drawer front are removeable and replaceable
- Non-marring casters with 300 lb. load capacity or adjustable feet glides for leveling