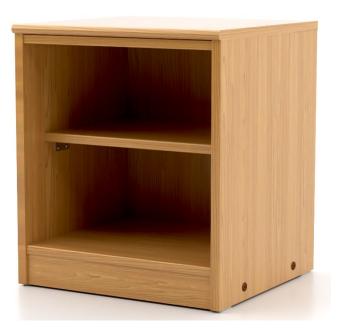

## BEHAVIORAL HEALTH NIGHTSTAND MODEL: BFD-NS-181721 DIMENSIONS: 18.5W X 17.375D X 21H

Mortise & tenon joinery on case goods & headboards.

- All Panels are solid wood veneer over hardwood/ plywood
- Tamper proof hardware on all fasteners and joints
- Soft edges and rounded corners for increased safety
- Designed to accommodate wall or floor cleat systems
- Structurally designed to hold up to 750 lbs.
- Glides mounted to protect flooring surface
- Polyurethane coated to repel all substances