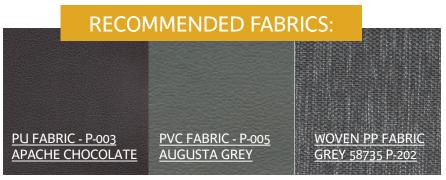

PU-Synthetic leather is created by applying a cover of plastic polyurethane to a base fiber. It more durable and sunlight resistant than animal leather.

PVC-coated polyester is 100% polyester with a smooth poly-vinyl chloride coating on the back and a subtle texture on the front. This polyester it is hydrolysis resistant, making it strong and durable.

Woven Polypropylene, also known as Olefin, is strong, fade-resistant, and inherently stain resistant. It's soft, lightfast, and easy to clean because polypropylene has no active dye sites.

Additional fabrics available.