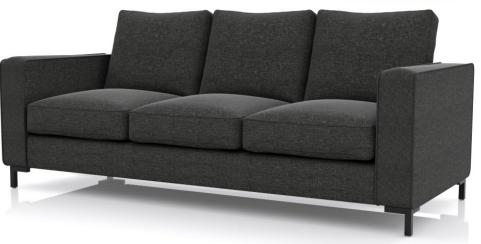

## PARK SOFA

MODEL: UP-SOF DIMENSIONS: 77W X 35D X 31H YARDAGE NEEDED FOR CUSTOMER ORDER MATERIALS 11.7

- Foam Density: 1.8 lb./cu. ft.
- **Cushions:** Welted casing with YKK self-healing zippers with breathable liner fabric to ensure even weight distribution to maximize comfort
- Interior Frame: CNC machined frame with mortis and tenon joinery
- Spring System: No sag springs and pirelli webbing
- Removable and Replaceable: fabric to extend the life of sofa or for an inexpensive updated look