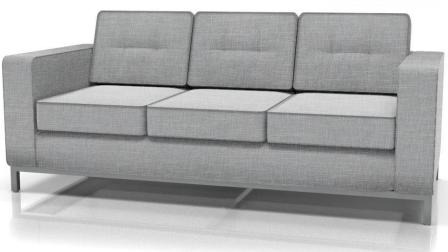

## MANHATTAN SOFA

MODEL: UMHT-SOF DIMENSIONS: 77W X 35D X 32H YARDAGE NEEDED FOR CUSTOMER ORDER MATERIALS 11.7

- Foam Density: 1.8 lb./cu. ft.
- Cushions: Buttonless tufted back pillows and welted casing with YKK self-healing zippers with breathable liner fabric to ensure even weight distribution to maximize comfort
- Interior Frame: CNC machined frame with mortis and tenon joinery
- Spring System: No sag springs and pirelli webbing
- Removable and Replaceable: fabric to extend the life of sofa or for an inexpensive updated look