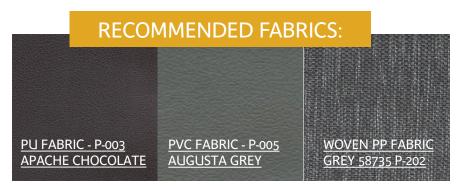

Additional fabrics available.

PU-Synthetic leather is created by applying a cover of plastic polyurethane to a base fiber. It more durable and sunlight resistant than animal leather.

PVC-coated polyester is 100% polyester with a smooth poly-vinyl chloride coating on the back and a subtle texture on the front. This polyester it is hydrolysis resistant, making it strong and durable.

Woven Polypropylene, also known as Olefin, is strong, fade-resistant, and inherently stain resistant. It's soft, lightfast, and easy to clean because polypropylene has no active dye sites.