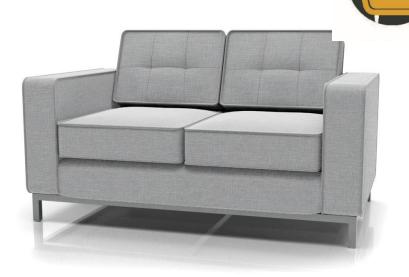

## MANHATTAN LOVESEAT

MODEL: UMHT-LUV DIMENSIONS: 59W X 35D X 32H YARDAGE NEEDED FOR CUSTOMER ORDER MATERIALS 9.6

- Foam Density: 1.8 lb./cu. ft.
- Cushions: Buttonless tufted back pillows and welted casing with YKK self-healing zippers with breathable liner fabric to ensure even weight distribution to maximize comfort
- Interior Frame: CNC machined frame with mortis and tenon joinery
- Spring System: No sag springs and pirelli webbing
- Removable and Replaceable: fabric to extend the life of sofa or for an inexpensive updated look