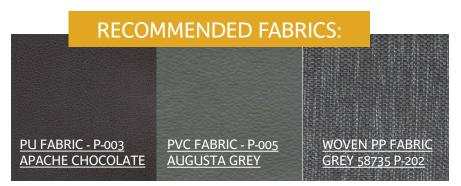

Additional fabrics available.

PU-Synthetic leather is created by applying a cover of plastic polyurethane to a base fiber. It more durable and sunlight resistant than animal leather.

PVC-coated polyester is 100% polyester with a smooth poly-vinyl chloride coating on the back and a subtle texture on the front. This polyester it is hydrolysis resistant, making it strong and durable.

Woven Polypropylene, also known as Olefin, is strong, fade-resistant, and inherently stain resistant. It's soft, lightfast, and easy to clean because polypropylene has no active dye sites.