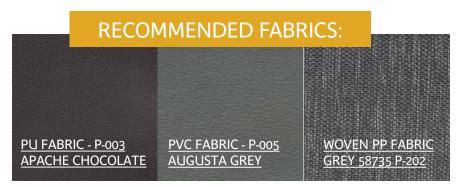

Additional fabrics available.

PU-Synthetic leather is created by applying a cover of plastic polyurethane to a base fiber. It more durable and sunlight resistant than animal leather.

PVC-coated polyester is 100% polyester with a smooth poly-vinyl chloride coating on the back and a subtle texture on the front. This polyester it is hydrolysis resistant, making it strong and durable.

Woven Polypropylene, also known as Olefin, is strong, fade-resistant, and inherently stain resistant. It's soft, lightfast, and easy to clean because polypropylene has no active dye sites.