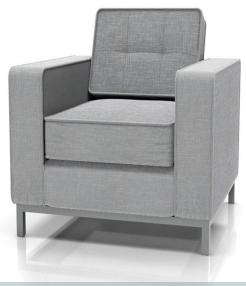

## MANHATTAN CHAIR

MODEL: UMHT-CHR DIMENSIONS: 36W X 35D X 32H YARDAGE NEEDED FOR CUSTOMER ORDER MATERIALS 6.5

- Foam Density: 1.8 lb./cu. ft.
- Cushions: Buttonless tufted back pillows and welted casing with YKK self-healing zippers with breathable liner fabric to ensure even weight distribution to maximize comfort
- Interior Frame: CNC machined frame with mortis and tenon joinery
- Spring System: No sag springs and pirelli webbing
- Removable and Replaceable: fabric to extend the life of sofa or for an inexpensive updated look