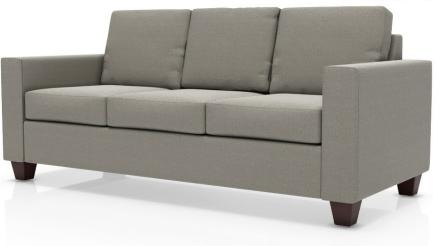

## **KEYSTONE SOFA**

MODEL: UKS-SOF DIMENSIONS: 81W X 35D X 34H YARDAGE NEEDED FOR CUSTOMER ORDER MATERIALS 10.8

- Foam Density: 1.8 lb./cu. ft.
- **Cushions:** Welted casing with YKK self-healing zippers with breathable liner fabric to ensure even weight distribution to maximize comfort
- Interior Frame: CNC machined frame with mortis and tenon joinery
- Spring System: No sag springs and pirelli webbing
- Removable and Replaceable: fabric to extend the life of sofa or for an inexpensive updated look