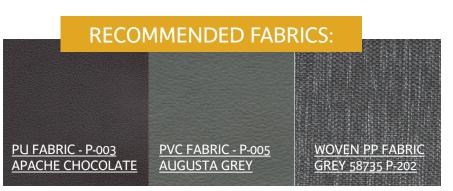

Additional fabrics available.

PU-Synthetic leather is created by applying a cover of plastic polyurethane to a base fiber. It more durable and sunlight resistant than animal leather.

PVC-coated polyester is 100% polyester with a smooth poly-vinyl chloride coating on the back and a subtle texture on the front. This polyester it is hydrolysis resistant, making it strong and durable.

Woven Polypropylene, also known as Olefin, is strong, fade-resistant, and inherently stain resistant. It's soft, lightfast, and easy to clean because polypropylene has no active dye sites.