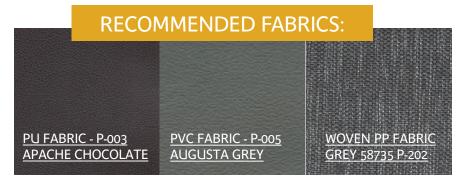

PU-Synthetic leather is created by applying a cover of plastic polyurethane to a base fiber. It more durable and sunlight resistant than animal leather.

PVC-coated polyester is 100% polyester with a smooth poly-vinyl chloride coating on the back and a subtle texture on the front. This polyester it is hydrolysis resistant, making it strong and durable.

Woven Polypropylene, also known as Olefin, is strong, fade-resistant, and inherently stain resistant. It's soft, lightfast, and easy to clean because polypropylene has no active dye sites.

Additional fabrics available.