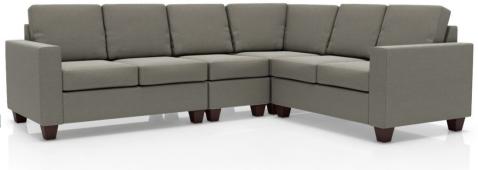

## **KEYSTONE 3 x 4 SECTIONAL**

MODEL: UKS-SEC-34 DIMENSIONS: 110W X 87D X 34H YARDAGE NEEDED FOR CUSTOMER ORDER MATERIALS 25.3

- Foam Density: 1.8 lb./cu. ft.
- Cushions: Welted casing with YKK self-healing zippers with breathable liner fabric to ensure even weight distribution to maximize comfort
- Interior Frame: CNC machined frame with mortis and tenon joinery
- Spring System: No sag springs and pirelli webbing
- Removable and Replaceable: fabric to extend the life of sofa or for an inexpensive updated look