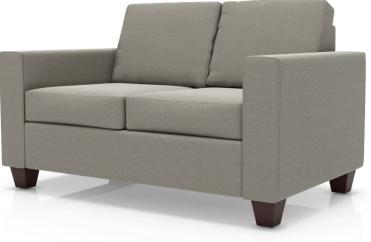

## **KEYSTONE LOVESEAT**

MODEL: UKS-LUV DIMENSIONS: 58W X 35D X 34H YARDAGE NEEDED FOR CUSTOMER ORDER MATERIALS 8.1

- Foam Density: 1.8 lb./cu. ft.
- **Cushions:** Welted casing with YKK self-healing zippers with breathable liner fabric to ensure even weight distribution to maximize comfort
- Interior Frame: CNC machined frame with mortis and tenon joinery
- Spring System: No sag springs and pirelli webbing
- Removable and Replaceable: fabric to extend the life of sofa or for an inexpensive updated look