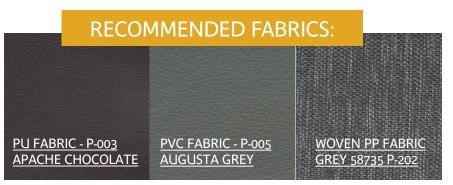

Additional fabrics available.

PU-Synthetic leather is created by applying a cover of plastic polyurethane to a base fiber. It more durable and sunlight resistant than animal leather.

PVC-coated polyester is 100% polyester with a smooth poly-vinyl chloride coating on the back and a subtle texture on the front. This polyester it is hydrolysis resistant, making it strong and durable.

Woven Polypropylene, also known as Olefin, is strong, fade-resistant, and inherently stain resistant. It's soft, lightfast, and easy to clean because polypropylene has no active dye sites.