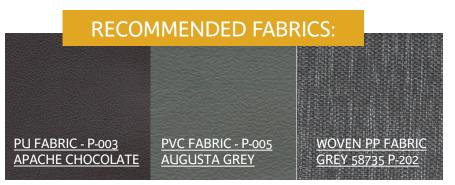

Additional fabrics available.

PU-Synthetic leather is created by applying a cover of plastic polyurethane to a base fiber. It more durable and sunlight resistant than animal leather.

PVC-coated polyester is 100% polyester with a smooth poly-vinyl chloride coating on the back and a subtle texture on the front. This polyester it is hydrolysis resistant, making it strong and durable.

Woven Polypropylene, also known as Olefin, is strong, fade-resistant, and inherently stain resistant. It's soft, lightfast, and easy to clean because polypropylene has no active dye sites.