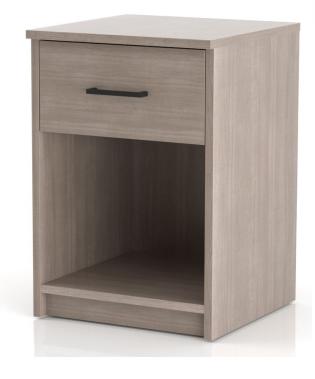

## FRANKLIN NIGHTSTAND ONE-DRAWER

MODEL: FR-NS1-181826 DIMENSIONS: 18W X 18D X 26H

- High pressure laminate panels with PVC edge banding
- The drawer boxes are hardwood/plywood and are fully dovetailed and feature a custom SMARTER drawer slide with a 125 lb. load bearing capacity
- Top and drawer front are removeable and replaceable
- Non-marring casters with 300 lb. load capacity or adjustable feet glides for leveling