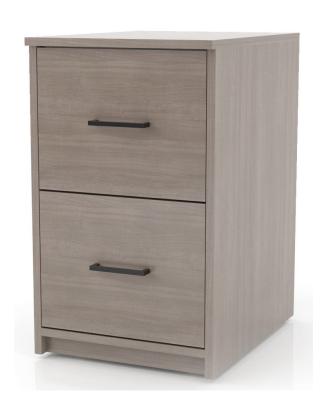

## FRANKLIN MOBILE PEDESTAL 2-DRAWER

MODEL: FR-MP2-182430 DIMENSIONS: 18W X 24D X 30H

- High pressure laminate panels with PVC edge banding
- The drawer boxes are hardwood/plywood and are fully dovetailed and feature a custom SMARTER drawer slide with a 125 lb. load bearing capacity
- Top and drawer front are removeable and replaceable
- Non-marring casters with 300 lb. load capacity or adjustable feet glides for leveling