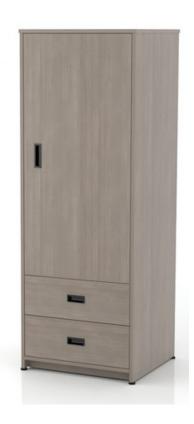

## FRANKLIN WARDROBE ONE-DOOR TWO-DRAWER

MODEL: FR-1WR2-262472 DIMENSIONS: 26W X 24D X 72H

- High pressure laminate panels with PVC edge banding
- The drawer boxes are hardwood/plywood and are fully dovetailed and feature a custom SMARTER drawer slide with a 125 lb. load bearing capacity
- Metal magnet casing for long-lasting secure door capture
- Non-marring casters with 440 lb. load bearing capacity or adjustable feet glides for leveling