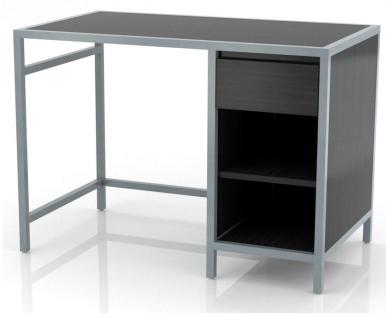

## CORNERSTONE PEDESTAL DESK 1-DRAWER 2-SHELF

MODEL: COR-PDP1S2-422430 DIMENSIONS: 42W X 24D X 30

- High pressure laminate panels with PVC edge banding
- The drawer boxes are hardwood/plywood and are fully dovetailed and feature a custom SMARTER drawer slide with a 125 lb. load bearing capacity
- Metal frames are fully welded with miter joints and are constructed with 16-gauge steel
- Adjustable feet glides for leveling