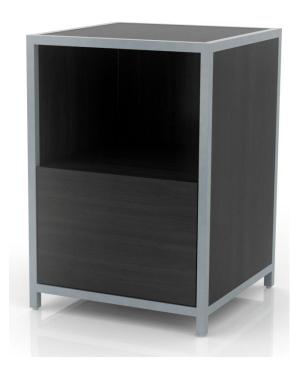

## **CORNERSTONE COLLECTION**

MODEL: COR-NS1-181826 DIMENSIONS: 18W X 18D X 26H

- High pressure laminate panels with PVC edge banding
- The drawer boxes are hardwood/plywood and are fully dovetailed and feature a custom SMARTER drawer slide with a 125 lb. load bearing capacity
- Metal frames are fully welded with miter joints and are constructed with 16-gauge steel
- Adjustable feet glides for leveling