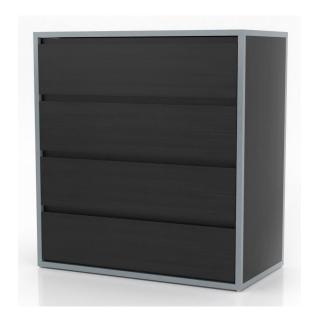

## **CORNERSTONE CHEST 4-DRAWER**

MODEL: COR-CH4-341836 DIMENSIONS: 34W X 18D X 36H

- High pressure laminate panels with PVC edge banding
- The drawer boxes are hardwood/plywood and are fully dovetailed and feature a custom SMARTER drawer slide with a 125 lb. load bearing capacity
- Metal frames are fully welded with miter joints and are constructed with 16-gauge steel
- Adjustable feet glides for leveling