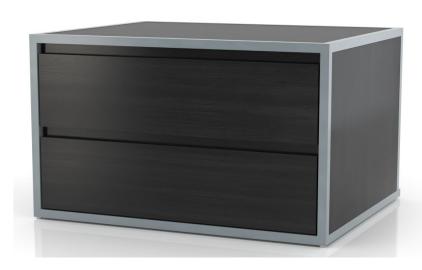

## CORNERSTONE CHEST 2-DRAWER STACKABLE WITH LATCH "18

MODEL: COR-CH2L-301818 DIMENSIONS: 30W X 18D X 18H

- High pressure laminate panels with PVC edge banding
- The drawer boxes are hardwood/plywood and are fully dovetailed and feature a custom SMARTER drawer slide with a 125 lb. load bearing capacity
- Metal frames are fully welded with miter joints and are constructed with 16-gauge steel
- Adjustable feet glides for leveling