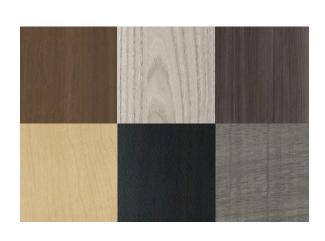

## **RECOMMENDED FINISHES**

Matte Black, Charcoal and Pewter

Laminate Options are Pinnacle Walnut, Grey Elm, Skyline Walnut, Kensington Maple, Espresso, West Elm