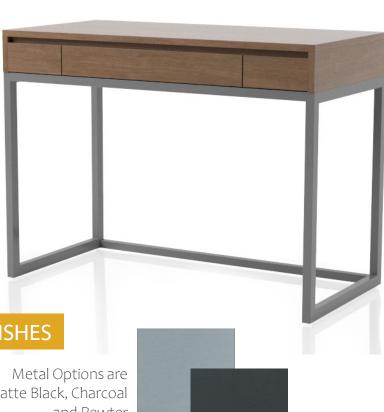

## **APEX WRITING DESK ONE-DRAWER 36"**

MODEL: AX-WD1F-362430 DIMENSIONS: 36W X 24D X 30H

- High pressure laminate panels with PVC edge banding
- Solid wood construction with mortise and tenon joinery
- The drawer boxes are hardwood/plywood and are fully dovetailed and feature a custom SMARTER drawer slide with a 125 lb. load bearing capacity
- Metal bases are fully welded with miter joints and are constructed with 16-gauge steel
- Adjustable feet glides for leveling

## **RECOMMENDED FINISHES**

Matte Black, Charcoal and Pewter

Laminate Options are Pinnacle Walnut, Grey Elm, Skyline Walnut, Kensington Maple, Espresso, West Elm