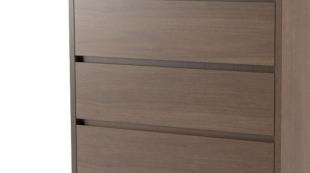

## **APEX COLLECTION**

MODEL: AX-CH3-302430 DIMENSIONS: 30W X 24D X 30H

- High pressure laminate panels with PVC edge banding
- Drawer boxes are hardwood/plywood and are fully dovetailed and feature a custom SMARTER drawer slide with a 125 Ib. load bearing capacity
- Metal bases are fully welded with miter joints and are constructed with 16-gauge steel

Adjustable feet glides for leveling 

**SMARTER** 

**FURNISHINGS**<sup>™</sup>