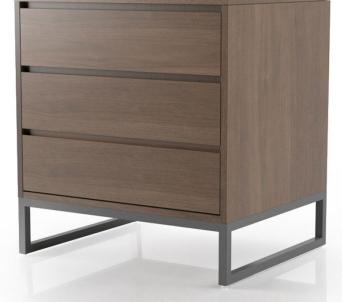

## **APEX COLLECTION**

MODEL: AX-CH3-302430 DIMENSIONS: 30W X 24D X 30H

- High pressure laminate panels with PVC edge banding
- Drawer boxes are hardwood/plywood and are fully dovetailed and feature a custom SMARTER drawer slide with a 125 Ib. load bearing capacity
- Metal bases are fully welded with miter joints and are constructed with 16-gauge steel

Adjustable feet glides for leveling 

**SMARTER** 

**FURNISHINGS**<sup>™</sup>